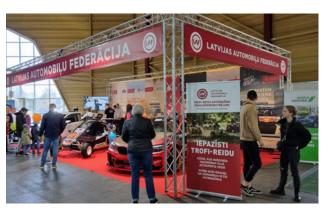

Latvian Automobile Federation at the International Motor Show AUTO 2022 Price range depending on materials starting from EUR 1600+VAT