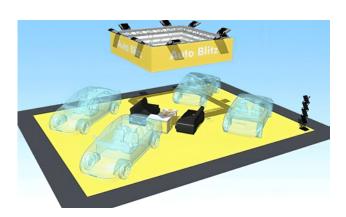

Auto Blitz at the International Motor Show AUTO 2021
Price range depending on materials starting from EUR 1900+VAT

Shell HELIX at the International Motor Show AUTO 2019
Price range depending on materials starting from EUR 3600+VAT