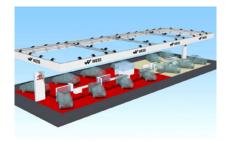

#### 3) LARGE AREAS, ORIGINAL STANDS

Maserati at the International Motor Show AUTO 2022 Price range depends on materials and stand dimensions

Nissan at the International Motor Show AUTO 2022 Price range depends on materials and stand dimensions