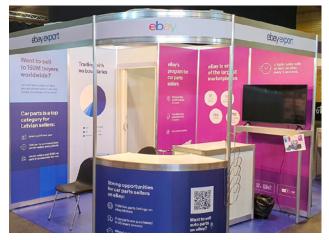

ebay at the International Motor Show AUTO 2022
Price range depending on materials starting from EUR 850+VAT