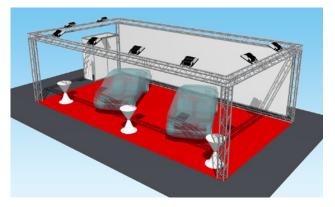

#### 2.1. ORIGINAL CONSTRUCTION FRAME with lighting and stretched banners

KROWN at the International Motor Show AUTO 2018, AUTO 2019, AUTO 2021 Price range depending on materials starting from EUR 1400+VAT

Latvian Automobile Federation at the International Motor Show AUTO 2022 Price range depending on materials starting from EUR 1600+VAT