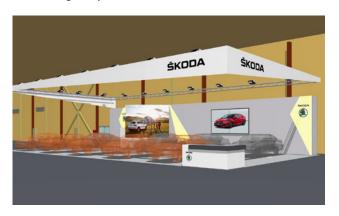

RENAULT and DACIA at the International Motor Show AUTO 2022 Price range depends on materials and stand dimensions

ŠKODA at the International Motor Show AUTO 2018, AUTO 2019 Price range depends on materials and stand dimensions

ŠKODA at the International Motor Show AUTO 2022 Price range depends on materials and stand dimensions

TOYOTA and LEXUS at the International Motor Show AUTO 2019 Price range depends on materials and stand dimensions