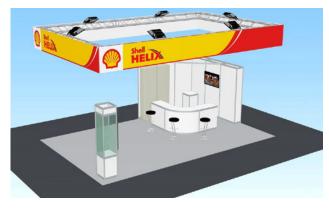

Auto Blitz at the International Motor Show AUTO 2021
Price range depending on materials starting from EUR 1900+VAT

Shell HELIX at the International Motor Show AUTO 2019
Price range depending on materials starting from EUR 3600+VAT