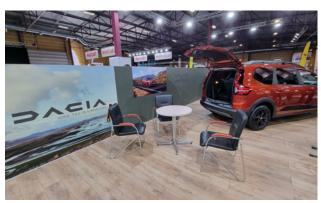

RENAULT and DACIA at the International Motor Show AUTO 2022 Price range depends on materials and stand dimensions

ŠKODA at the International Motor Show AUTO 2018, AUTO 2019 Price range depends on materials and stand dimensions