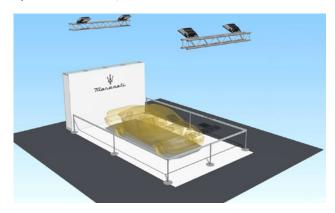

#### 3) LARGE AREAS, ORIGINAL STANDS

Maserati at the International Motor Show AUTO 2022 Price range depends on materials and stand dimensions

Nissan at the International Motor Show AUTO 2022 Price range depends on materials and stand dimensions