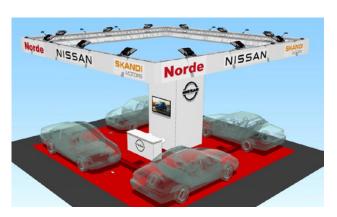

#### 3) LARGE AREAS, ORIGINAL STANDS

Maserati at the International Motor Show AUTO 2022 Price range depends on materials and stand dimensions

Nissan at the International Motor Show AUTO 2022 Price range depends on materials and stand dimensions