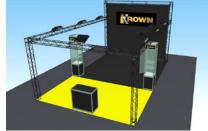

#### 2.1. ORIGINAL CONSTRUCTION FRAME with lighting and stretched banners

KROWN at the International Motor Show AUTO 2018, AUTO 2019, AUTO 2021 Price range depending on materials starting from EUR 1400+VAT