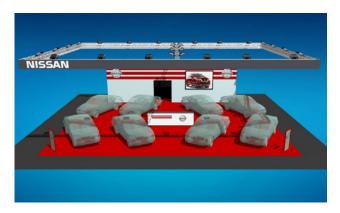

#### 3) LARGE AREAS, ORIGINAL STANDS

Maserati at the International Motor Show AUTO 2022 Price range depends on materials and stand dimensions

Nissan at the International Motor Show AUTO 2022 Price range depends on materials and stand dimensions

NISSAN at the International Motor Show AUTO 2019
Price range depends on materials and stand dimensions

HONDA at the International Motor Show AUTO 2019
Price range depends on materials and stand dimensions