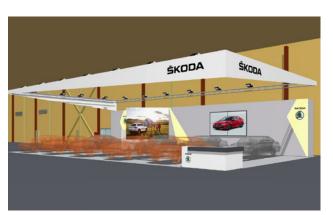

RENAULT and DACIA at the International Motor Show AUTO 2022 Price range depends on materials and stand dimensions

ŠKODA at the International Motor Show AUTO 2018, AUTO 2019 Price range depends on materials and stand dimensions

ŠKODA at the International Motor Show AUTO 2022 Price range depends on materials and stand dimensions

TOYOTA and LEXUS at the International Motor Show AUTO 2019 Price range depends on materials and stand dimensions