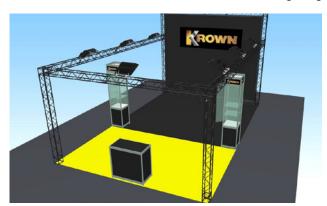

#### 2.1. ORIGINAL CONSTRUCTION FRAME with lighting and stretched banners

KROWN at the International Motor Show AUTO 2018, AUTO 2019, AUTO 2021 Price range depending on materials starting from EUR 1400+VAT