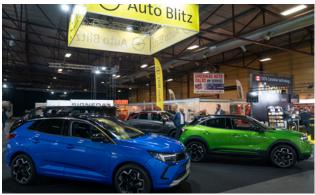

Auto Blitz at the International Motor Show AUTO 2021
Price range depending on materials starting from EUR 1900+VAT

Shell HELIX at the International Motor Show AUTO 2019
Price range depending on materials starting from EUR 3600+VAT