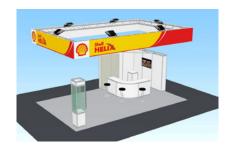

Auto Blitz at the International Motor Show AUTO 2021
Price range depending on materials starting from EUR 1900+VAT

Shell HELIX at the International Motor Show AUTO 2019
Price range depending on materials starting from EUR 3600+VAT