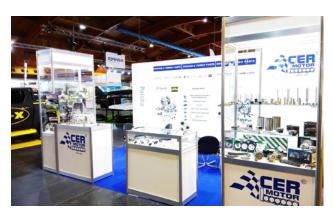

CER MOTOR at the International Motor Show AUTO 2019
Price range depending on materials starting from EUR 2300+VAT