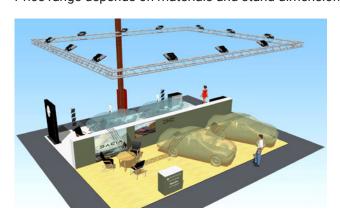

RENAULT and DACIA at the International Motor Show AUTO 2022 Price range depends on materials and stand dimensions

ŠKODA at the International Motor Show AUTO 2018, AUTO 2019 Price range depends on materials and stand dimensions