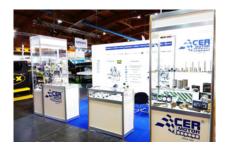

CER MOTOR at the International Motor Show AUTO 2019
Price range depending on materials starting from EUR 2300+VAT