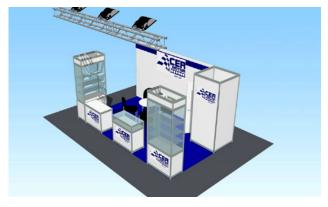

CER MOTOR at the International Motor Show AUTO 2019
Price range depending on materials starting from EUR 2300+VAT