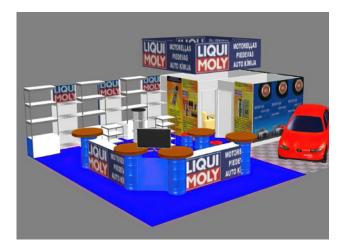

#### 2.2. STANDARD CONSTRUCTION ELEMENTS with lighting and banner frames in the ceiling of the equipment hall

LIQUI MOLY at the International Motor Show AUTO 2018, AUTO 2019 Price range depending on materials starting from EUR 1900+VAT